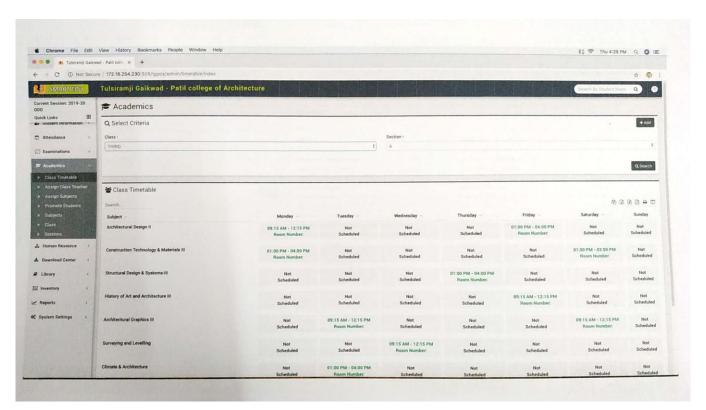

|
| School<br>Plan                        |                        |                  | Mentar                 |
| Counseling after Review 2: 9/1/18     | Product<br>Design      | Guest            | Studen                 |
| Counseling after mock review: 28 9 11 | 8 Primary<br>School    | External review  | Studeng                |
| Signature of the student              | Signature of<br>Mentor | Signature of HOD | Signature of Principal |

Scanned by CamScan



### TULSIRAMJI GAIKWAD - PATIL COLLEGE OF ARCHITECTURE

WARDHA ROAD, NAGPUR - 441 108 Website: <u>www.tgpca.com</u>, DTE Code: 4635

### **PhotosofParents Teacher Meet**







WARDHA ROAD, NAGPUR - 441 108

Website: www.tgpca.com, DTE Code: 4635







WARDHA ROAD, NAGPUR - 441 108

Website: www.tgpca.com, DTE Code: 4635







WARDHA ROAD, NAGPUR - 441 108

Website: www.tgpca.com, DTE Code: 4635