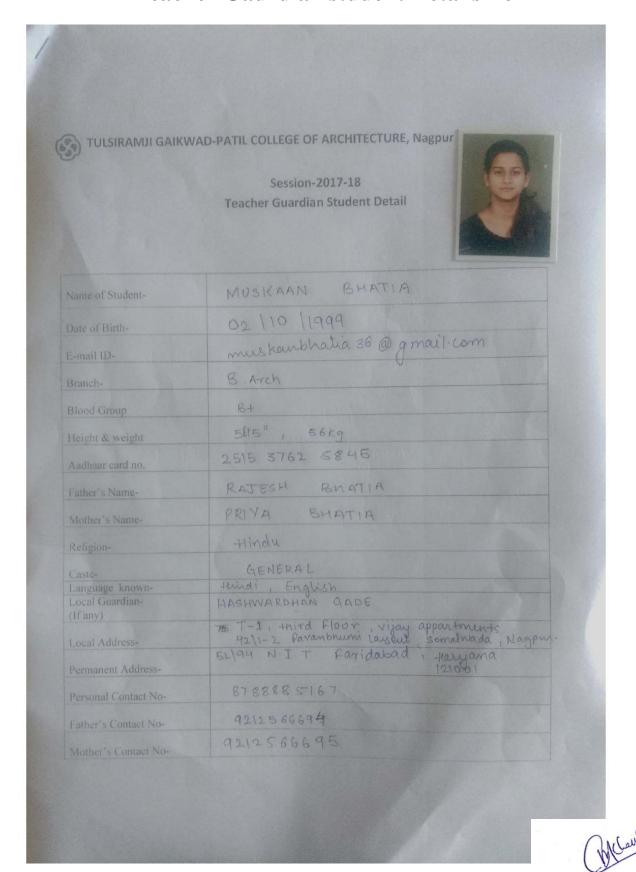

#### **Teacher Gaurdian student Details Form**

## TULSIRAMJI GAIKWAD - PATIL COLLEGE OF ARCHITECTURE

WARDHA ROAD, NAGPUR - 441 108 Website: <u>www.tgpca.com</u>, DTE Code: 4635

| seal Gordian's                                  |                           |
|-------------------------------------------------|---------------------------|
| ontact No(If any)<br>andline No. with STD code- |                           |
| ducation Details:-                              |                           |
| (ear of passing (10th) -                        | 2015                      |
| Name of Institute - R                           | 2015 INTERNATIONAL SCHOOL |
| Board of Education -                            |                           |
| CBSE                                            |                           |
| State board                                     |                           |
| other<br>Medium of instruction-                 | CNIGHTSH                  |
| Marks secured - 29/109                          |                           |
| Marks secured - 2019 405                        | 8.0(14                    |
| Year of passing (12 th / 1                      | Dintama) _ 2.017          |
| Year of passing (12 7)                          | AN INTERNATIONAL SCHOOL   |
| Board of Education -                            |                           |
|                                                 |                           |
| CBSE<br>State board                             |                           |
| other                                           |                           |
| Medium of instruction-                          | ENGLISH                   |
| Marks secured - 61 / 10                         | 70                        |
|                                                 |                           |
| Year of passing (Grade                          | nation) —                 |
| Name of Institute -                             |                           |
| Board of Education-                             |                           |
| Medium of instruction-                          |                           |
|                                                 |                           |