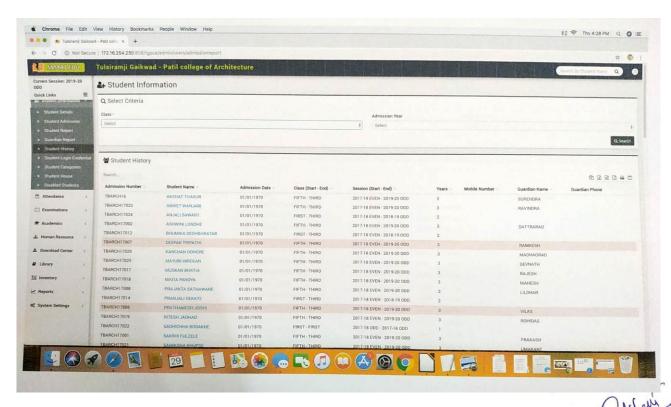

| Mentar                 |
| Counseling after Review 2: 9/1/18     | Product<br>Design      | Guest            | Studen                 |
| Counseling after mock review: 28 9 11 | 8 Primary<br>School    | External review  | Studeng                |
| Signature of the student              | Signature of<br>Mentor | Signature of HOD | Signature of Principal |

Scanned by CamScan



### TULSIRAMJI GAIKWAD - PATIL COLLEGE OF ARCHITECTURE

WARDHA ROAD, NAGPUR - 441 108 Website: <u>www.tgpca.com</u>, DTE Code: 4635

### **PhotosofParents Teacher Meet**







WARDHA ROAD, NAGPUR - 441 108

Website: www.tgpca.com, DTE Code: 4635







WARDHA ROAD, NAGPUR - 441 108

Website: www.tgpca.com, DTE Code: 4635







WARDHA ROAD, NAGPUR - 441 108

Website: www.tgpca.com, DTE Code: 4635