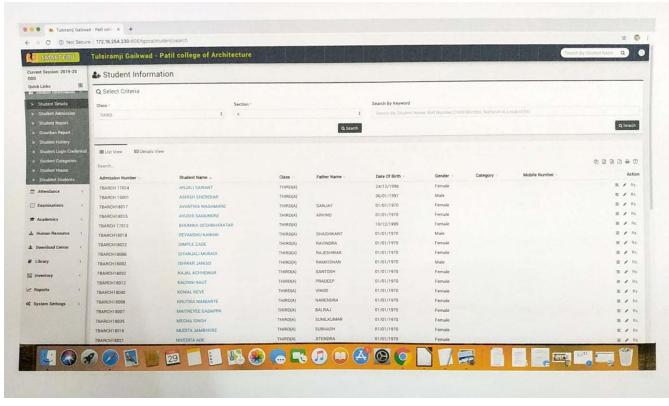

|                        | External         | Student Or             |
| School<br>Plan                        |                        |                  | Mentar                 |
| Counseling after Review 2: 9/1/18     | Product<br>Design      | Guest            | Studen                 |
| Counseling after mock review: 28 9 11 | 8 Primary<br>School    | External review  | Studeng                |
| Signature of the student              | Signature of<br>Mentor | Signature of HOD | Signature of Principal |

Scanned by CamScan



### TULSIRAMJI GAIKWAD - PATIL COLLEGE OF ARCHITECTURE

WARDHA ROAD, NAGPUR - 441 108 Website: <u>www.tgpca.com</u>, DTE Code: 4635

### **PhotosofParents Teacher Meet**







WARDHA ROAD, NAGPUR - 441 108

Website: www.tgpca.com, DTE Code: 4635







WARDHA ROAD, NAGPUR - 441 108

Website: www.tgpca.com, DTE Code: 4635







WARDHA ROAD, NAGPUR - 441 108

Website: www.tgpca.com, DTE Code: 4635