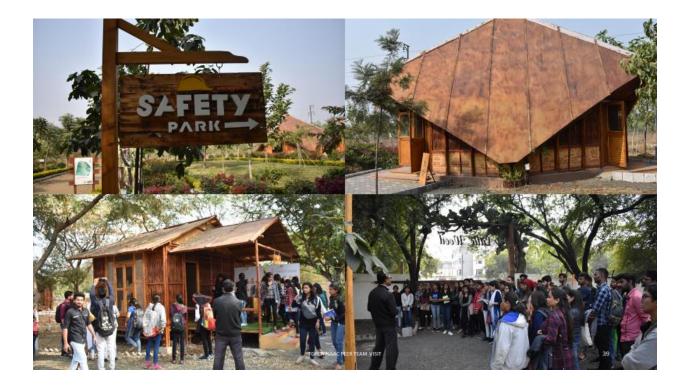

### TGPCA conducted site visit to 'Little Woods'.

The site visit to Little Wood was conducted to understand the bamboo structure constructed for Nagpur Metro Security Training Office. The students were exposed to the new techniques used for constructing the Bamboo structures.

The **Bhushan Manusmare** guided students to regarding the installation and technical details of Bamboo Structure.

PRINCIPAL Tulsiramji Gaikwad-Patil College of Architecture, Nagpur

12<sup>th</sup> Oct. 2018