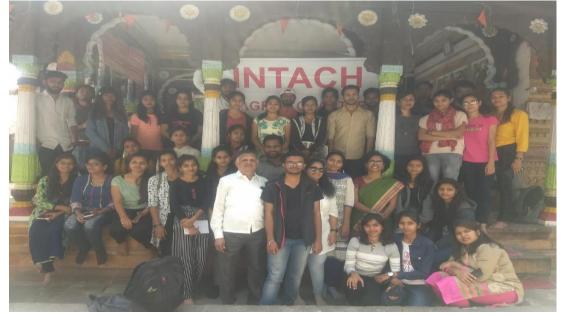

# **HERITAGE WALK** Of TGPCA in association with INTACH

Students of Tulsiramji Gaikwad-Patil College of Architecture went on a heritage walk covering the precinct of Sonegaon lake, Nagpur in association with INTACH headed by Shri. Kishor Divekar, Cordinator of INTACH, Ar. Madhura Rathod, Co-coordinator of INTACH, accompanied by assistant instructors Ar. Nikita Ramani & Ar. Atharva and with Ar.Vandana Khante, Principal, TGPCA, Er,Nitesh Jibhkate , faculty TGPCA, explaining about the history and vintage essence of the era of Bhosale.

This small event turned out to be an overflowing stream of knowledge and enlightenment allowing the students to encounter the beauty of the heritage Bhosale left behind.

PRINCIPAL Tulsiramji Gaikwad-Patil College of Architecture, Nagpur