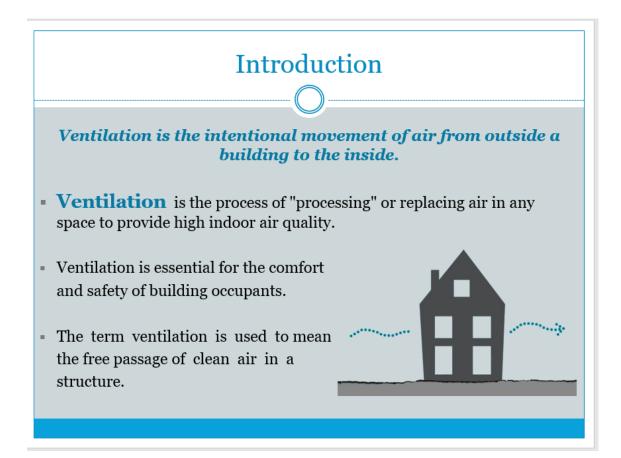

### 3. CLASSES

Image 1 Prof. Bhargava conducting Construction class

Image 2 Prof. Rukhsana Badar conducting Acoustics class

Wardha Road, Nagpur-441 108

Image 3 Presentation Slide for Teaching.

Image 4 Assignment submitted by Students.