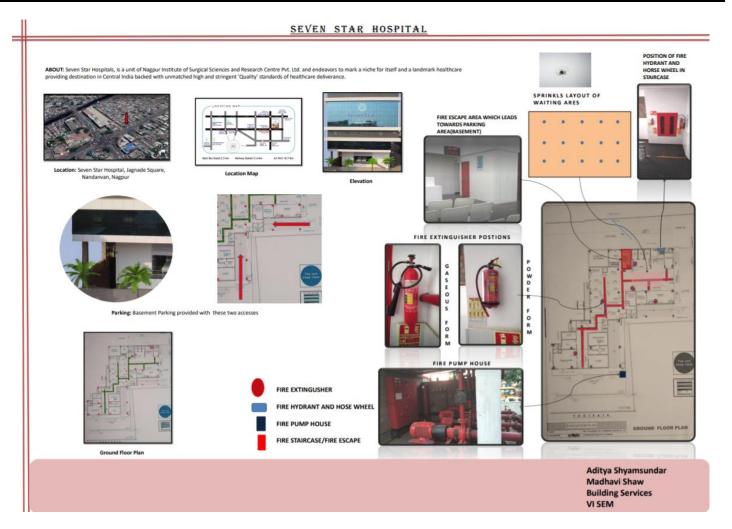

am to 5.00 pm                                             | 9.00 am to 5.00 pm    |                            | 9.00 am to 5.00 pm               | 9.00 am to 5.00 pm | 5 00 pm                | 9.00 am to 5.00 pm                                           | 8,00 am to see an           | 50 mg 00 mg                                                    | 9.00 am to 5.00 pm                                       |                               | o 00 am to 5.00 pm    | INE                                    |                                                |



Wardha Road, Nagpur-441 108

### 3. CLASSES

Image 1 Prof. Bhargava conducting Construction class







Image 2 Prof. Rukhsana Badar conducting Acoustics class



Wardha Road, Nagpur-441 108



Image 3 Presentation Slide for Teaching.





Image 4 Assignment submitted by Students.



Wardha Road, Nagpur-441 108

### 4. STUDENT FEEDBACK ON ACADEMICS

| Tulsiramji Gaikw                       | vad-Patil College of Architecture, Nagpur<br>Session 20