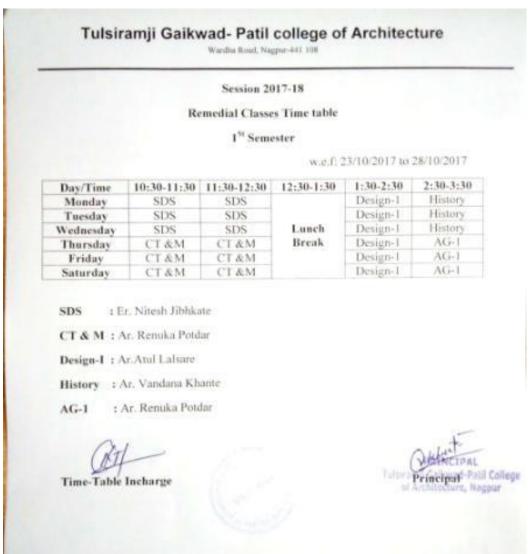

### PROPOSED ACADEMIC CALENDAR OF B. ARCH 2017-2018 (EVEN SMESTER)

### Contents

| 1. | NOTICE FOR START THE NEW ACADEMIC SESSION 2017-18 | 2  |
|----|---------------------------------------------------|----|
| 2. | ACADEMIC CALENDAR 2017-18 WITH CLASSES DETAILS    | 6  |
| 3. | CLASSES                                           | 7  |
| 4. | STUDENT FEEDBACK ON ACADEMICS                     | 11 |
| 5. | EXTRA CLASSES NOTICE                              | 12 |
| 8. | CLASSES FOR IMPROVEMENT OF SKETCHES AND BASICS    | 20 |
| 9. | REMEDIAL CLASSES FOR WEAK STUDENTS AND FAILURES   | 21 |
| 10 | EXTRA ACTIVITY FOR IMPROVEMENT OF DESIGN          | 23 |
| 11 | MID EXAM                                          | 29 |
|    | EXAM RESULT ANALYSIS                              |    |
| 13 | STUDENTS FEEDBACK ON RESULT                       | 44 |
| 14 | EXTRA CLASSES OF STRUCTURE & HISTORY              | 48 |
| 15 | TEST                                              | 50 |
| 16 | WORKSHOD FOR PRODUCT DESIGN                       | 5/ |