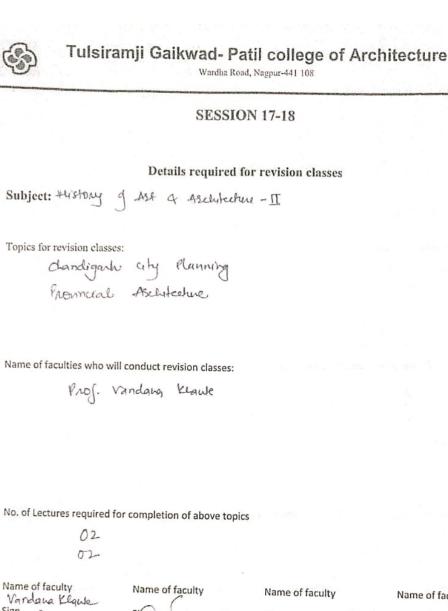

|             | Deilgn.                       | & engress<br>design<br>ideas.         | Mentor      |  |
| Counseling after<br>Review 2: | !           | Composition                   | creative                              | Studentebud |  |
|                               | 20/09/18    | Shapres.                      | gkills in<br>form of<br>dwgle         | Mentor      |  |
| Counseling after mock review: | 15 08 18    | The Uncarry                   | killimproved                          | Stakerbuda  |  |
|                               |             | Juoject 0                     | Arch:                                 | Mentor      |  |

Signature of Mentor

Signature of HOD

Signature of Principal



Wardha Road, Nagpur-441 108

#### 13. EXTRA CLASSES OF STRUCTURE & HISTORY



Prof. Vandana Khante

**TGPCA** 

Sign

Name of faculty

Sign

MH58

PRINCIPAL Tulstramii Call Word-Paril College vi / tillitochere, Nagpar

Bachelor of Architecture

T.G.P.C.A



Wardha Road, Nagpur-441 108



## Tulsiramji Gaikwad-Patil college of Architecture

Wardha Road, Nagpur-441 108

### **SESSION 17-18**

| Details required for | revision classes |
|----------------------|------------------|
|----------------------|------------------|

| Subject:            | Stoutural                               | disiyn          | 4 system | ns - IX    |          |
|---------------------|-----------------------------------------|-----------------|----------|------------|----------|
| -6                  | Structural                              | design          | e Fyster | n) - II    |