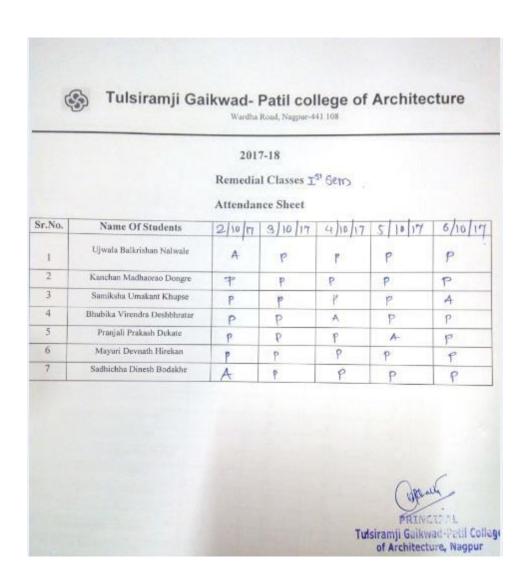

# 2.2.1 The institution assesses the learning levels of the students, after admission and organizes special programs for advanced learners and slow learners