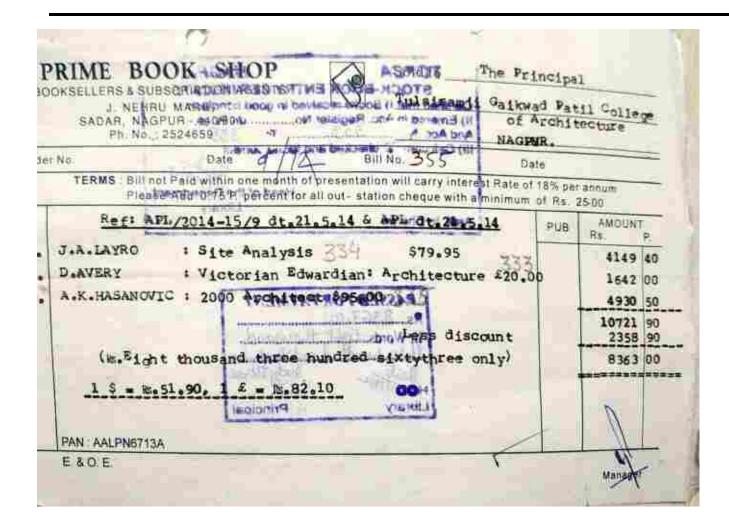

| Less:- Instit                                          | utional Disc     | ount @ 40%                   | 820/-           |
|            | Amount                                                 | Payable (afte    | er discount)                 | 1,230/-         |
|            | Add:- Packing                                          | & Forward        | ng Charges                   | 320/-           |
|            | (Rupees one thousand f                                 | 1970-1970        | unt Payable<br>I fifty only) | 1,550/          |

Winod Kumar Registrar

Encl:- Books as above.

NOTE

 Payment to be made by way of Demand Draft drawn in favor of "COUNCIL OF ARCHITECTURE" payable at New Delhi.

2. Kindly quote Invoice No. while sending payment and other communication.











| Invoice No. M/s. Disector | [ Lednopal Date: 10 4 2014                                              | Despa         | tch: <i>BJM</i><br>ails: |         | (Kgs.):<br>Of Bund | lles : |
|---------------------------|-------------------------------------------------------------------------|---------------|--------------------------|---------|--------------------|--------|
| Tulshami<br>college       | fluncipal Dale: 10/4/2014 i Craikwool-Patil d Aschitecture Muyeur Nagas | Freight       | Rs.                      |         |                    |        |
| SR. AUTHOR                | NAME OF THE BOOKS                                                       | QTY           | PRICE                    | AMOUNT  | DISC.              | NETAMT |
| 1) Sharma                 | Fundamodale of Eng