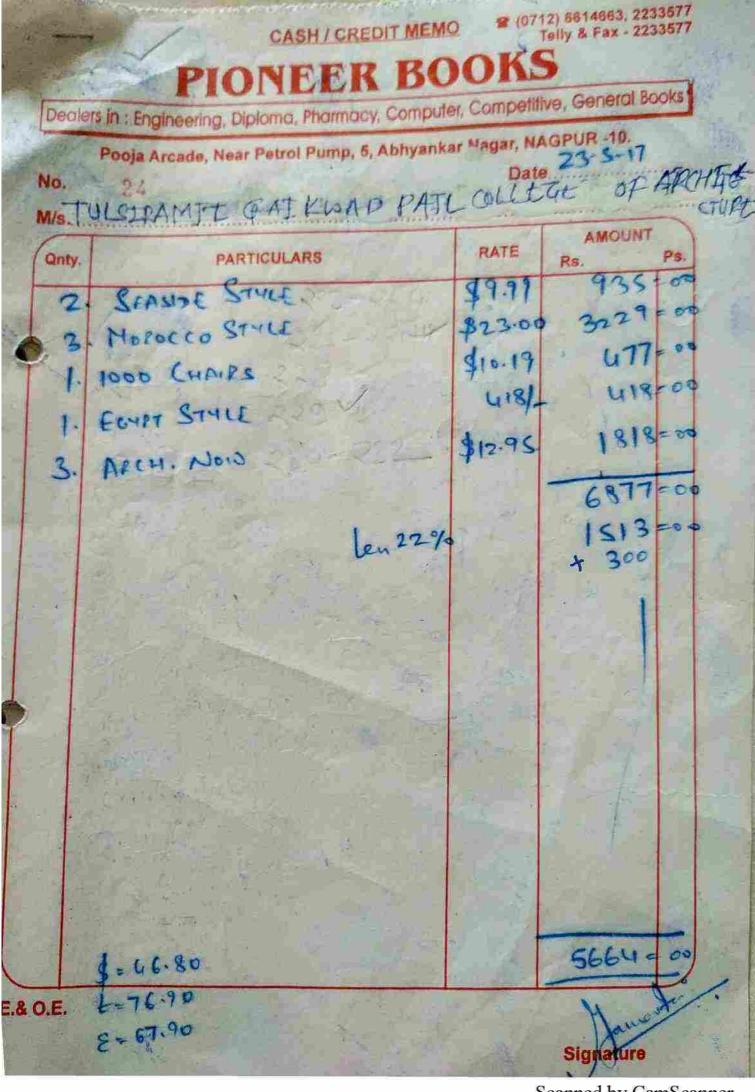

Dealers in : Engineering, Diploma, Pharmacy, Computer, Competitive, General Books

| Pooja Arcade, Near Petrol Pump, 5, Abhyankar Nagar, NAGPUR -10. |                                               |                                                                                                                                                                                                                                                                                                                                                                                                                                                                                                                                                                                                                                                                                                                                                                                                                                                                                                                                                                                                                                                                                                                                                                                                                                                                                                                                                                                                                                                                                                                                                                                                                                                                                                                                                                                                                                                                                                                                                                                                                                                                                                                                |            |                              |  |  |
|-----------------------------------------------------------------|-----------------------------------------------|--------------------------------------------------------------------------------------------------------------------------------------------------------------------------------------------------------------------------------------------------------------------------------------------------------------------------------------------------------------------------------------------------------------------------------------------------------------------------------------------------------------------------------------------------------------------------------------------------------------------------------------------------------------------------------------------------------------------------------------------------------------------------------------------------------------------------------------------------------------------------------------------------------------------------------------------------------------------------------------------------------------------------------------------------------------------------------------------------------------------------------------------------------------------------------------------------------------------------------------------------------------------------------------------------------------------------------------------------------------------------------------------------------------------------------------------------------------------------------------------------------------------------------------------------------------------------------------------------------------------------------------------------------------------------------------------------------------------------------------------------------------------------------------------------------------------------------------------------------------------------------------------------------------------------------------------------------------------------------------------------------------------------------------------------------------------------------------------------------------------------------|------------|------------------------------|--|--|
| No.                                                             | 18                                            | Date                                                                                                                                                                                                                                                                                                                                                                                                                                                                                                                                                                                                                                                                                                                                                                                                                                                                                                                                                                                                                                                                                                                                                                                                                                                                                                                                                                                                                                                                                                                                                                                                                                                                                                                                                                                                                                                                                                                                                                                                                                                                                                                           | 23/5/15    |                              |  |  |
| M/s.                                                            | FULSERAMIL GAKWAD PASTIC COLL                 | ege of a                                                                                                                                                                                                                                                                                                                                                                                                                                                                                                                                                                                                                                                                                                                                                                                                                                                                                                                                                                                                                                                                                                                                                                                                                                                                                                                                                                                                                                                                                                                                                                                                                                                                                                                                                                                                                                                                                                                                                                                                                                                                                                                       | ANCHITE OF | y nee                        |  |  |
| Qnty.                                                           | PARTICULARS                                   | RATE                                                                                                                                                                                                                                                                                                                                                                                                                                                                                                                                                                                                                                                                                                                                                                                                                                                                                                                                                                                                                                                                                                                                                                                                                                                                                                                                                                                                                                                                                                                                                                                                                                                                                                                                                                                                                                                                                                                                                                                                                                                                                                                           | 100.       | S.                           |  |  |
|                                                                 | LANDMARKS OF THE WORLD &                      | £ 45.00                                                                                                                                                                                                                                                                                                                                                                                                                                                                                                                                                                                                                                                                                                                                                                                                                                                                                                                                                                                                                                                                                                                                                                                                                                                                                                                                                                                                                                                                                                                                                                                                                                                                                                                                                                                                                                                                                                                                                                                                                                                                                                                        | 3460-5     | 0                            |  |  |
|                                                                 | DENIS LEMING 195                              | \$ 25.00                                                                                                                                                                                                                                                                                                                                                                                                                                                                                                                                                                                                                                                                                                                                                                                                                                                                                                                                                                                                                                                                                                                                                                                                                                                                                                                                                                                                                                                                                                                                                                                                                                                                                                                                                                                                                                                                                                                                                                                                                                                                                                                       | 1170       | 00                           |  |  |
| 1                                                               | HEIRY SIEDLE &                                | \$ 65.00                                                                                                                                                                                                                                                                                                                                                                                                                                                                                                                                                                                                                                                                                                                                                                                                                                                                                                                                                                                                                                                                                                                                                                                                                                                                                                                                                                                                                                                                                                                                                                                                                                                                                                                                                                                                                                                                                                                                                                                                                                                                                                                       | 3042       |                              |  |  |
| 1                                                               | PROVENCE 10-                                  | \$ 39.95                                                                                                                                                                                                                                                                                                                                                                                                                                                                                                                                                                                                                                                                                                                                                                                                                                                                                                                                                                                                                                                                                                                                                                                                                                                                                                                                                                                                                                                                                                                                                                                                                                                                                                                                                                                                                                                                                                                                                                                                                                                                                                                       | 1869=5     | 0                            |  |  |
|                                                                 | CONCRETE DISIGN.                              | \$ 2798                                                                                                                                                                                                                                                                                                                                                                                                                                                                                                                                                                                                                                                                                                                                                                                                                                                                                                                                                                                                                                                                                                                                                                                                                                                                                                                                                                                                                                                                                                                                                                                                                                                                                                                                                                                                                                                                                                                                                                                                                                                                                                                        | 2307       |                              |  |  |
|                                                                 | D. T. TEN LANDER ST. A. L. A.                 | £ 30.00                                                                                                                                                                                                                                                                                                                                                                                                                                                                                                                                                                                                                                                                                                                                                                                                                                                                                                                                                                                                                                                                                                                                                                                                                                                                                                                                                                                                                                                                                                                                                                                                                                                                                                                                                                                                                                                                                                                                                                                                                                                                                                                        | 1538       |                              |  |  |
| S                                                               | NEW DECORNOR                                  | £ 20.00                                                                                                                                                                                                                                                                                                                                                                                                                                                                                                                                                                                                                                                                                                                                                                                                                                                                                                                                                                                                                                                                                                                                                                                                                                                                                                                                                                                                                                                                                                                                                                                                                                                                                                                                                                                                                                                                                                                                                                                                                                                                                                                        | 1538       | COLUMN TWO IS NOT THE OWNER. |  |  |
|                                                                 | NEW DECEMBER                                  | £ 20.00                                                                                                                                                                                                                                                                                                                                                                                                                                                                                                                                                                                                                                                                                                                                                                                                                                                                                                                                                                                                                                                                                                                                                                                                                                                                                                                                                                                                                                                                                                                                                                                                                                                                                                                                                                                                                                                                                                                                                                                                                                                                                                                        |            |                              |  |  |
| 1                                                               | GEORGIAN REGENCY                              | F46.64                                                                                                                                                                                                                                                                                                                                                                                                                                                                                                                                                                                                                                                                                                                                                                                                                                                                                                                                                                                                                                                                                                                                                                                                                                                                                                                                                                                                                                                                                                                                                                                                                                                                                                                                                                                                                                                                                                                                                                                                                                                                                                                         | 3167       | 00                           |  |  |
| 1                                                               | CONTEMPORARY GERMAN LANDSPAREL ACCHIETECHTURE |                                                                                                                                                                                                                                                                                                                                                                                                                                                                                                                                                                                                                                                                                                                                                                                                                                                                                                                                                                                                                                                                                                                                                                                                                                                                                                                                                                                                                                                                                                                                                                                                                                                                                                                                                                                                                                                                                                                                                                                                                                                                                                                                | 3042       | 00                           |  |  |
|                                                                 | DARYL JACKSON                                 | \$ 65.00                                                                                                                                                                                                                                                                                                                                                                                                                                                                                                                                                                                                                                                                                                                                                                                                                                                                                                                                                                                                                                                                                                                                                                                                                                                                                                                                                                                                                                                                                                                                                                                                                                                                                                                                                                                                                                                                                                                                                                                                                                                                                                                       | 1 2508     |                              |  |  |
|                                                                 | DARAC THE T                                   | t 32.62                                                                                                                                                                                                                                                                                                                                                                                                                                                                                                                                                                                                                                                                                                                                                                                                                                                                                                                                                                                                                                                                                                                                                                                                                                                                                                                                                                                                                                                                                                                                                                                                                                                                                                                                                                                                                                                                                                                                                                                                                                                                                                                        |            | THE RESERVE                  |  |  |
| 1.                                                              | DONALD JUDD ARCH.                             | \$65.00                                                                                                                                                                                                                                                                                                                                                                                                                                                                                                                                                                                                                                                                                                                                                                                                                                                                                                                                                                                                                                                                                                                                                                                                                                                                                                                                                                                                                                                                                                                                                                                                                                                                                                                                                                                                                                                                                                                                                                                                                                                                                                                        | 3042       |                              |  |  |
| ) 1.                                                            | LS 3P ASSOCIATES LTD.                         | t 59.90                                                                                                                                                                                                                                                                                                                                                                                                                                                                                                                                                                                                                                                                                                                                                                                                                                                                                                                                                                                                                                                                                                                                                                                                                                                                                                                                                                                                                                                                                                                                                                                                                                                                                                                                                                                                                                                                                                                                                                                                                                                                                                                        | 4606-      |                              |  |  |
| 1.                                                              | O WENDER KEDIL TH                             | £ 20.00                                                                                                                                                                                                                                                                                                                                                                                                                                                                                                                                                                                                                                                                                                                                                                                                                                                                                                                                                                                                                                                                                                                                                                                                                                                                                                                                                                                                                                                                                                                                                                                                                                                                                                                                                                                                                                                                                                                                                                                                                                                                                                                        |            | 00                           |  |  |
|                                                                 |                                               | The second secon | 0.0        | 00                           |  |  |
| 1                                                               | NEW COUNTRY DECORATING                        | \$ 60.00                                                                                                                                                                                                                                                                                                                                                                                                                                                                                                                                                                                                                                                                                                                                                                                                                                                                                                                                                                                                                                                                                                                                                                                                                                                                                                                                                                                                                                                                                                                                                                                                                                                                                                                                                                                                                                                                                                                                                                                                                                                                                                                       | 160        | 00                           |  |  |
| 1.                                                              | ELY JACQUES KAHN, ARCH.                       | \$46.00                                                                                                                                                                                                                                                                                                                                                                                                                                                                                                                                                                                                                                                                                                                                                                                                                                                                                                                                                                                                                                                                                                                                                                                                                                                                                                                                                                                                                                                                                                                                                                                                                                                                                                                                                                                                                                                                                                                                                                                                                                                                                                                        |            | The second second            |  |  |
|                                                                 | T OF MARIENT                                  | £ 44.90                                                                                                                                                                                                                                                                                                                                                                                                                                                                                                                                                                                                                                                                                                                                                                                                                                                                                                                                                                                                                                                                                                                                                                                                                                                                                                                                                                                                                                                                                                                                                                                                                                                                                                                                                                                                                                                                                                                                                                                                                                                                                                                        | 3453       |                              |  |  |
|                                                                 | IN DETAIL ITERNI Len 22%                      |                                                                                                                                                                                                                                                                                                                                                                                                                                                                                                                                                                                                                                                                                                                                                                                                                                                                                                                                                                                                                                                                                                                                                                                                                                                                                                                                                                                                                                                                                                                                                                                                                                                                                                                                                                                                                                                                                                                                                                                                                                                                                                                                | 42550      | 00                           |  |  |
|                                                                 |                                               |                                                                                                                                                                                                                                                                                                                                                                                                                                                                                                                                                                                                                                                                                                                                                                                                                                                                                                                                                                                                                                                                                                                                                                                                                                                                                                                                                                                                                                                                                                                                                                                                                                                                                                                                                                                                                                                                                                                                                                                                                                                                                                                                | 33189-     | 00                           |  |  |
| E.& O.E                                                         | \$ = 46.80                                    |                                                                                                                                                                                                                                                                                                                                                                                                                                                                                                                                                                                                                                                                                                                                                                                                                                                                                                                                                                                                                                                                                                                                                                                                                                                                                                                                                                                                                                                                                                                                                                                                                                                                                                                                                                                                                                                                                                                                                                                                                                                                                                                                | 4 4        |                              |  |  |
|                                                                 | 1-76.90                                       |                                                                                                                                                                                                                                                                                                                                                                                                                                                                                                                                                                                                                                                                                                                                                                                                                                                                                                                                                                                                                                                                                                                                                                                                                                                                                                                                                                                                                                                                                                                                                                                                                                                                                                                                                                                                                                                                                                                                                                                                                                                                                                                                | Signature  |                              |  |  |
|                                                                 | E= 67.90                                      | LE LA                                                                                                                                                                                                                                                                                                                                                                                                                                                                                                                                                                                                                                                                                                                                                                                                                                                                                                                                                                                                                                                                                                                                                                                                                                                                                                                                                                                                                                                                                                                                                                                                                                                                                                                                                                                                                                                                                                                                                                                                                                                                                                                          | J          |                              |  |  |