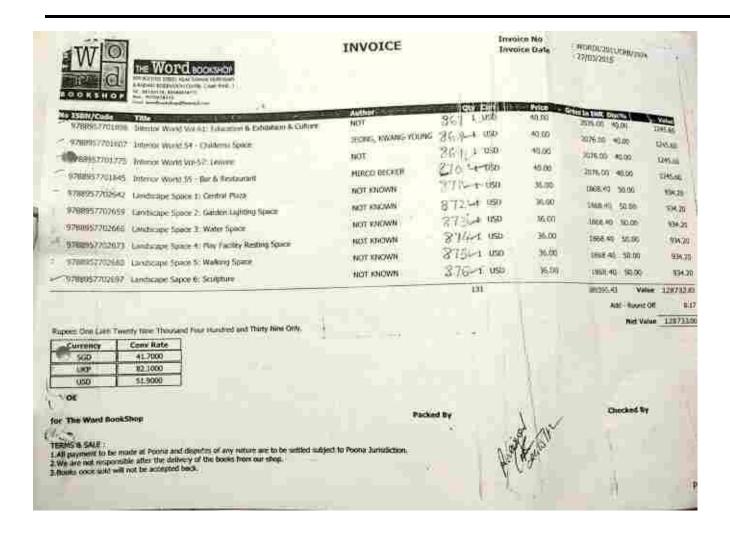

Dealers in : Engineering, Diploma, Pharmacy, Computer, Competitive, General Books

| Pooja Arcade, Near Petrol Pump, 5, Abhyankar Nagar, NAGPUR -10. |                                               |                                                                                                                                                                                                                                                                                                                                                                                                                                                                                                                                                                                                                                                                                                                                                                                                                                                                                                                                                                                                                                                                                                                                                                                                                                                                                                                                                                                                                                                                                                                                                                                                                                                                                                                                                                                                                                                                                                                                                                                                                                                                                                                                |            |                              |  |  |
|-----------------------------------------------------------------|-----------------------------------------------|--------------------------------------------------------------------------------------------------------------------------------------------------------------------------------------------------------------------------------------------------------------------------------------------------------------------------------------------------------------------------------------------------------------------------------------------------------------------------------------------------------------------------------------------------------------------------------------------------------------------------------------------------------------------------------------------------------------------------------------------------------------------------------------------------------------------------------------------------------------------------------------------------------------------------------------------------------------------------------------------------------------------------------------------------------------------------------------------------------------------------------------------------------------------------------------------------------------------------------------------------------------------------------------------------------------------------------------------------------------------------------------------------------------------------------------------------------------------------------------------------------------------------------------------------------------------------------------------------------------------------------------------------------------------------------------------------------------------------------------------------------------------------------------------------------------------------------------------------------------------------------------------------------------------------------------------------------------------------------------------------------------------------------------------------------------------------------------------------------------------------------|------------|------------------------------|--|--|
| No.                                                             | 18                                            | Date                                                                                                                                                                                                                                                                                                                                                                                                                                                                                                                                                                                                                                                                                                                                                                                                                                                                                                                                                                                                                                                                                                                                                                                                                                                                                                                                                                                                                                                                                                                                                                                                                                                                                                                                                                                                                                                                                                                                                                                                                                                                                                                           | 23/5/15    |                              |  |  |
| M/s.                                                            | FULSERAMIL GAKWAD PASTIC COLL                 | ege of a                                                                                                                                                                                                                                                                                                                                                                                                                                                                                                                                                                                                                                                                                                                                                                                                                                                                                                                                                                                                                                                                                                                                                                                                                                                                                                                                                                                                                                                                                                                                                                                                                                                                                                                                                                                                                                                                                                                                                                                                                                                                                                                       | ANCHITE OF | y nee                        |  |  |
| Qnty.                                                           | PARTICULARS                                   | RATE                                                                                                                                                                                                                                                                                                                                                                                                                                                                                                                                                                                                                                                                                                                                                                                                                                                                                                                                                                                                                                                                                                                                                                                                                                                                                                                                                                                                                                                                                                                                                                                                                                                                                                                                                                                                                                                                                                                                                                                                                                                                                                                           | 100.       | S.                           |  |  |
|                                                                 | LANDMARKS OF THE WORLD &                      | £ 45.00                                                                                                                                                                                                                                                                                                                                                                                                                                                                                                                                                                                                                                                                                                                                                                                                                                                                                                                                                                                                                                                                                                                                                                                                                                                                                                                                                                                                                                                                                                                                                                                                                                                                                                                                                                                                                                                                                                                                                                                                                                                                                                                        | 3460-5     | 0                            |  |  |
|                                                                 | DENIS LEMING 195                              | \$ 25.00                                                                                                                                                                                                                                                                                                                                                                                                                                                                                                                                                                                                                                                                                                                                                                                                                                                                                                                                                                                                                                                                                                                                                                                                                                                                                                                                                                                                                                                                                                                                                                                                                                                                                                                                                                                                                                                                                                                                                                                                                                                                                                                       | 1170       | 00                           |  |  |
| 1                                                               | HEIRY SIEDLE &                                | \$ 65.00                                                                                                                                                                                                                                                                                                                                                                                                                                                                                                                                                                                                                                                                                                                                                                                                                                                                                                                                                                                                                                                                                                                                                                                                                                                                                                                                                                                                                                                                                                                                                                                                                                                                                                                                                                                                                                                                                                                                                                                                                                                                                                                       | 3042       |                              |  |  |
| 1                                                               | PROVENCE 10-                                  | \$ 39.95                                                                                                                                                                                                                                                                                                                                                                                                                                                                                                                                                                                                                                                                                                                                                                                                                                                                                                                                                                                                                                                                                                                                                                                                                                                                                                                                                                                                                                                                                                                                                                                                                                                                                                                                                                                                                                                                                                                                                                                                                                                                                                                       | 1869=5     | 0                            |  |  |
|                                                                 | CONCRETE DISIGN.                              | \$ 2798                                                                                                                                                                                                                                                                                                                                                                                                                                                                                                                                                                                                                                                                                                                                                                                                                                                                                                                                                                                                                                                                                                                                                                                                                                                                                                                                                                                                                                                                                                                                                                                                                                                                                                                                                                                                                                                                                                                                                                                                                                                                                                                        | 2307       |                              |  |  |
|                                                                 | D. T. TEN LANDER ST. A. L. A.                 | £ 30.00                                                                                                                                                                                                                                                                                                                                                                                                                                                                                                                                                                                                                                                                                                                                                                                                                                                                                                                                                                                                                                                                                                                                                                                                                                                                                                                                                                                                                                                                                                                                                                                                                                                                                                                                                                                                                                                                                                                                                                                                                                                                                                                        | 1538       |                              |  |  |
| S                                                               | NEW DECORNOR                                  | £ 20.00                                                                                                                                                                                                                                                                                                                                                                                                                                                                                                                                                                                                                                                                                                                                                                                                                                                                                                                                                                                                                                                                                                                                                                                                                                                                                                                                                                                                                                                                                                                                                                                                                                                                                                                                                                                                                                                                                                                                                                                                                                                                                                                        | 1538       | COLUMN TWO IS NOT THE OWNER. |  |  |
|                                                                 | NEW DECEMBER                                  | £ 20.00                                                                                                                                                                                                                                                                                                                                                                                                                                                                                                                                                                                                                                                                                                                                                                                                                                                                                                                                                                                                                                                                                                                                                                                                                                                                                                                                                                                                                                                                                                                                                                                                                                                                                                                                                                                                                                                                                                                                                                                                                                                                                                                        |            |                              |  |  |
| 1                                                               | GEORGIAN REGENCY                              | F46.64                                                                                                                                                                                                                                                                                                                                                                                                                                                                                                                                                                                                                                                                                                                                                                                                                                                                                                                                                                                                                                                                                                                                                                                                                                                                                                                                                                                                                                                                                                                                                                                                                                                                                                                                                                                                                                                                                                                                                                                                                                                                                                                         | 3167       | 00                           |  |  |
| 1                                                               | CONTEMPORARY GERMAN LANDSPAREL ACCHIETECHTURE |                                                                                                                                                                                                                                                                                                                                                                                                                                                                                                                                                                                                                                                                                                                                                                                                                                                                                                                                                                                                                                                                                                                                                                                                                                                                                                                                                                                                                                                                                                                                                                                                                                                                                                                                                                                                                                                                                                                                                                                                                                                                                                                                | 3042       | 00                           |  |  |
|                                                                 | DARYL JACKSON                                 | \$ 65.00                                                                                                                                                                                                                                                                                                                                                                                                                                                                                                                                                                                                                                                                                                                                                                                                                                                                                                                                                                                                                                                                                                                                                                                                                                                                                                                                                                                                                                                                                                                                                                                                                                                                                                                                                                                                                                                                                                                                                                                                                                                                                                                       | 1 2508     |                              |  |  |
|                                                                 | DARAC THE T                                   | t 32.62                                                                                                                                                                                                                                                                                                                                                                                                                                                                                                                                                                                                                                                                                                                                                                                                                                                                                                                                                                                                                                                                                                                                                                                                                                                                                                                                                                                                                                                                                                                                                                                                                                                                                                                                                                                                                                                                                                                                                                                                                                                                                                                        |            | THE RESERVE                  |  |  |
| 1.                                                              | DONALD JUDD ARCH.                             | \$65.00                                                                                                                                                                                                                                                                                                                                                                                                                                                                                                                                                                                                                                                                                                                                                                                                                                                                                                                                                                                                                                                                                                                                                                                                                                                                                                                                                                                                                                                                                                                                                                                                                                                                                                                                                                                                                                                                                                                                                                                                                                                                                                                        | 3042       |                              |  |  |
| ) 1.                                                            | LS 3P ASSOCIATES LTD.                         | t 59.90                                                                                                                                                                                                                                                                                                                                                                                                                                                                                                                                                                                                                                                                                                                                                                                                                                                                                                                                                                                                                                                                                                                                                                                                                                                                                                                                                                                                                                                                                                                                                                                                                                                                                                                                                                                                                                                                                                                                                                                                                                                                                                                        | 4606-      |                              |  |  |
| 1.                                                              | O WENDER KEDIL TH                             | £ 20.00                                                                                                                                                                                                                                                                                                                                                                                                                                                                                                                                                                                                                                                                                                                                                                                                                                                                                                                                                                                                                                                                                                                                                                                                                                                                                                                                                                                                                                                                                                                                                                                                                                                                                                                                                                                                                                                                                                                                                                                                                                                                                                                        |            | 00                           |  |  |
|                                                                 |                                               | The second secon | 0.0        | 00                           |  |  |
| 1                                                               | NEW COUNTRY DECORATING                        | \$ 60.00                                                                                                                                                                                                                                                                                                                                                                                                                                                                                                                                                                                                                                                                                                                                                                                                                                                                                                                                                                                                                                                                                                                                                                                                                                                                                                                                                                                                                                                                                                                                                                                                                                                                                                                                                                                                                                                                                                                                                                                                                                                                                                                       | 160        | 00                           |  |  |
| 1.                                                              | ELY JACQUES KAHN, ARCH.                       | \$46.00                                                                                                                                                                                                                                                                                                                                                                                                                                                                                                                                                                                                                                                                                                                                                                                                                                                                                                                                                                                                                                                                                                                                                                                                                                                                                                                                                                                                                                                                                                                                                                                                                                                                                                                                                                                                                                                                                                                                                                                                                                                                                                                        |            | The second second            |  |  |
|                                                                 | T OF MARIENT                                  | £ 44.90                                                                                                                                                                                                                                                                                                                                                                                                                                                                                                                                                                                                                                                                                                                                                                                                                                                                                                                                                                                                                                                                                                                                                                                                                                                                                                                                                                                                                                                                                                                                                                                                                                                                                                                                                                                                                                                                                                                                                                                                                                                                                                                        | 3453       |                              |  |  |
|                                                                 | IN DETAIL ITERNI Len 22%                      |                                                                                                                                                                                                                                                                                                                                                                                                                                                                                                                                                                                                                                                                                                                                                                                                                                                                                                                                                                                                                                                                                                                                                                                                                                                                                                                                                                                                                                                                                                                                                                                                                                                                                                                                                                                                                                                                                                                                                                                                                                                                                                                                | 42550      | 00                           |  |  |
|                                                                 |                                               |                                                                                                                                                                                                                                                                                                                                                                                                                                                                                                                                                                                                                                                                                                                                                                                                                                                                                                                                                                                                                                                                                                                                                                                                                                                                                                                                                                                                                                                                                                                                                                                                                                                                                                                                                                                                                                                                                                                                                                                                                                                                                                                                | 33189-     | 00                           |  |  |
| E.& O.E                                                         | \$ = 46.80                                    |                                                                                                                                                                                                                                                                                                                                                                                                                                                                                                                                                                                                                                                                                                                                                                                                                                                                                                                                                                                                                                                                                                                                                                                                                                                                                                                                                                                                                                                                                                                                                                                                                                                                                                                                                                                                                                                                                                                                                                                                                                                                                                                                | 4 4        |                              |  |  |
|                                                                 | 1-76.90                                       |                                                                                                                                                                                                                                                                                                                                                                                                                                                                                                                                                                                                                                                                                                                                                                                                                                                                                                                                                                                                                                                                                                                                                                                                                                                                                                                                                                                                                                                                                                                                                                                                                                                                                                                                                                                                                                                                                                                                                                                                                                                                                                                                | Signature  |                              |  |  |
|                                                                 | E= 67.90                                      | LE LA                                                                                                                                                                                                                                                                                                                                                                                                                                                                                                                                                                                                                                                                                                                                                                                                                                                                                                                                                                                                                                                                                                                                                                                                                                                                                                                                                                                                                                                                                                                                                                                                                                                                                                                                                                                                                                                                                                                                                                                                                                                                                                                          | J          |                              |  |  |