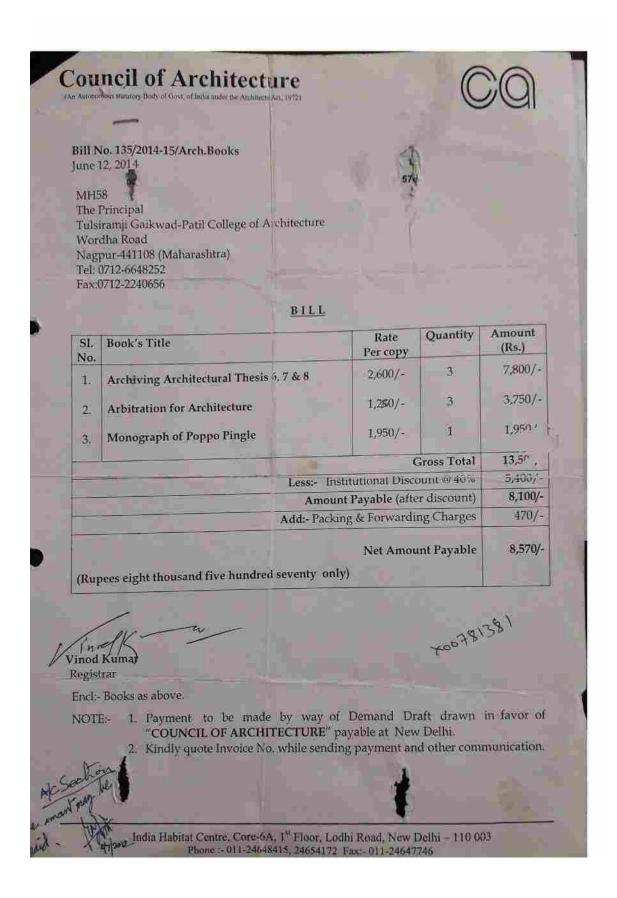

-          | Less:- Instit                                          | utional Disc     | ount @ 40%                   | 820/-           |
|            | Amount                                                 | Payable (afte    | er discount)                 | 1,230/-         |
|            | Add:- Packing                                          | & Forward        | ng Charges                   | 320/-           |
|            | (Rupees one thousand f                                 | 1970-1970        | unt Payable<br>I fifty only) | 1,550/          |

Winod Kumar Registrar

Encl:- Books as above.

NOTE

 Payment to be made by way of Demand Draft drawn in favor of "COUNCIL OF ARCHITECTURE" payable at New Delhi.

2. Kindly quote Invoice No. while sending payment and other communication.











| Invoice No. M/s. Disector | [ Lednopal Date: 10 4 2014                                              | Despa         | tch: <i>BJM</i><br>ails: |         | (Kgs.):<br>Of Bund | lles : |
|---------------------------|-------------------------------------------------------------------------|---------------|--------------------------|---------|--------------------|--------|
| Tulshami<br>college       | fluncipal Dale: 10/4/2014 i Craikwool-Patil d Aschitecture Muyeur Nagas | Freight       | Rs.                      |         |                    |        |
| SR. AUTHOR                | NAME OF THE BOOKS                                                       | QTY           | PRICE                    | AMOUNT  | DISC.              | NETAMT |
| 1) Sharma                 | Fundamodale of