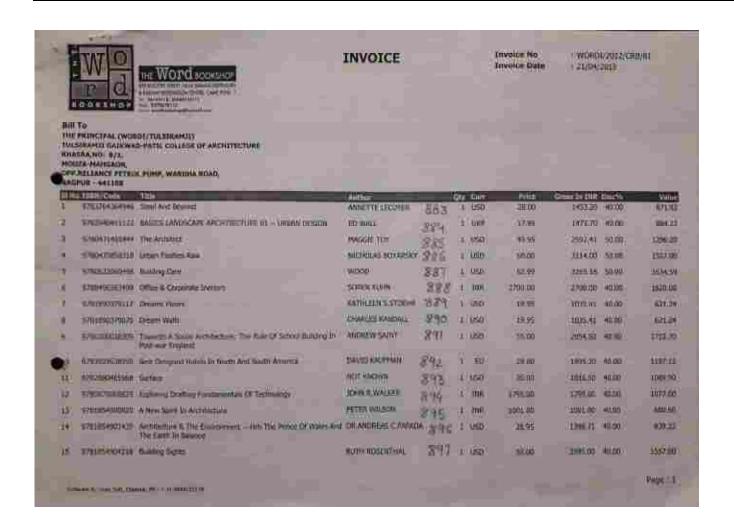

Dealers in : Engineering, Diploma, Pharmacy, Computer, Competitive, General Books

| Pooja Arcade, Near Petrol Pump, 5, Abhyankar Nagar, NAGPUR -10. |                                               |                                                                                                                                                                                                                                                                                                                                                                                                                                                                                                                                                                                                                                                                                                                                                                                                                                                                                                                                                                                                                                                                                                                                                                                                                                                                                                                                                                                                                                                                                                                                                                                                                                                                                                                                                                                                                                                                                                                                                                                                                                                                                                                                |            |                              |  |  |
|-----------------------------------------------------------------|-----------------------------------------------|--------------------------------------------------------------------------------------------------------------------------------------------------------------------------------------------------------------------------------------------------------------------------------------------------------------------------------------------------------------------------------------------------------------------------------------------------------------------------------------------------------------------------------------------------------------------------------------------------------------------------------------------------------------------------------------------------------------------------------------------------------------------------------------------------------------------------------------------------------------------------------------------------------------------------------------------------------------------------------------------------------------------------------------------------------------------------------------------------------------------------------------------------------------------------------------------------------------------------------------------------------------------------------------------------------------------------------------------------------------------------------------------------------------------------------------------------------------------------------------------------------------------------------------------------------------------------------------------------------------------------------------------------------------------------------------------------------------------------------------------------------------------------------------------------------------------------------------------------------------------------------------------------------------------------------------------------------------------------------------------------------------------------------------------------------------------------------------------------------------------------------|------------|------------------------------|--|--|
| No.                                                             | 18                                            | Date                                                                                                                                                                                                                                                                                                                                                                                                                                                                                                                                                                                                                                                                                                                                                                                                                                                                                                                                                                                                                                                                                                                                                                                                                                                                                                                                                                                                                                                                                                                                                                                                                                                                                                                                                                                                                                                                                                                                                                                                                                                                                                                           | 23/5/15    |                              |  |  |
| M/s.                                                            | FULSERAMIL GAKWAD PASTIC COLL                 | ege of a                                                                                                                                                                                                                                                                                                                                                                                                                                                                                                                                                                                                                                                                                                                                                                                                                                                                                                                                                                                                                                                                                                                                                                                                                                                                                                                                                                                                                                                                                                                                                                                                                                                                                                                                                                                                                                                                                                                                                                                                                                                                                                                       | ANCHITE OF | y nee                        |  |  |
| Qnty.                                                           | PARTICULARS                                   | RATE                                                                                                                                                                                                                                                                                                                                                                                                                                                                                                                                                                                                                                                                                                                                                                                                                                                                                                                                                                                                                                                                                                                                                                                                                                                                                                                                                                                                                                                                                                                                                                                                                                                                                                                                                                                                                                                                                                                                                                                                                                                                                                                           | 100.       | S.                           |  |  |
|                                                                 | LANDMARKS OF THE WORLD &                      | £ 45.00                                                                                                                                                                                                                                                                                                                                                                                                                                                                                                                                                                                                                                                                                                                                                                                                                                                                                                                                                                                                                                                                                                                                                                                                                                                                                                                                                                                                                                                                                                                                                                                                                                                                                                                                                                                                                                                                                                                                                                                                                                                                                                                        | 3460-5     | 0                            |  |  |
|                                                                 | DENIS LEMING 195                              | \$ 25.00                                                                                                                                                                                                                                                                                                                                                                                                                                                                                                                                                                                                                                                                                                                                                                                                                                                                                                                                                                                                                                                                                                                                                                                                                                                                                                                                                                                                                                                                                                                                                                                                                                                                                                                                                                                                                                                                                                                                                                                                                                                                                                                       | 1170       | 00                           |  |  |
| 1                                                               | HEIRY SIEDLE &                                | \$ 65.00                                                                                                                                                                                                                                                                                                                                                                                                                                                                                                                                                                                                                                                                                                                                                                                                                                                                                                                                                                                                                                                                                                                                                                                                                                                                                                                                                                                                                                                                                                                                                                                                                                                                                                                                                                                                                                                                                                                                                                                                                                                                                                                       | 3042       |                              |  |  |
| 1                                                               | PROVENCE 10-                                  | \$ 39.95                                                                                                                                                                                                                                                                                                                                                                                                                                                                                                                                                                                                                                                                                                                                                                                                                                                                                                                                                                                                                                                                                                                                                                                                                                                                                                                                                                                                                                                                                                                                                                                                                                                                                                                                                                                                                                                                                                                                                                                                                                                                                                                       | 1869=5     | 0                            |  |  |
|                                                                 | CONCRETE DISIGN.                              | \$ 2798                                                                                                                                                                                                                                                                                                                                                                                                                                                                                                                                                                                                                                                                                                                                                                                                                                                                                                                                                                                                                                                                                                                                                                                                                                                                                                                                                                                                                                                                                                                                                                                                                                                                                                                                                                                                                                                                                                                                                                                                                                                                                                                        | 2307       |                              |  |  |
|                                                                 | D. T. TEN LANDER ST. A. L. A.                 | £ 30.00                                                                                                                                                                                                                                                                                                                                                                                                                                                                                                                                                                                                                                                                                                                                                                                                                                                                                                                                                                                                                                                                                                                                                                                                                                                                                                                                                                                                                                                                                                                                                                                                                                                                                                                                                                                                                                                                                                                                                                                                                                                                                                                        | 1538       |                              |  |  |
| S                                                               | NEW DECORNOR                                  | £ 20.00                                                                                                                                                                                                                                                                                                                                                                                                                                                                                                                                                                                                                                                                                                                                                                                                                                                                                                                                                                                                                                                                                                                                                                                                                                                                                                                                                                                                                                                                                                                                                                                                                                                                                                                                                                                                                                                                                                                                                                                                                                                                                                                        | 1538       | COLUMN TWO IS NOT THE OWNER. |  |  |
|                                                                 | NEW DECEMBER                                  | £ 20.00                                                                                                                                                                                                                                                                                                                                                                                                                                                                                                                                                                                                                                                                                                                                                                                                                                                                                                                                                                                                                                                                                                                                                                                                                                                                                                                                                                                                                                                                                                                                                                                                                                                                                                                                                                                                                                                                                                                                                                                                                                                                                                                        |            |                              |  |  |
| 1                                                               | GEORGIAN REGENCY                              | F46.64                                                                                                                                                                                                                                                                                                                                                                                                                                                                                                                                                                                                                                                                                                                                                                                                                                                                                                                                                                                                                                                                                                                                                                                                                                                                                                                                                                                                                                                                                                                                                                                                                                                                                                                                                                                                                                                                                                                                                                                                                                                                                                                         | 3167       | 00                           |  |  |
| 1                                                               | CONTEMPORARY GERMAN LANDSPAREL ACCHIETECHTURE |                                                                                                                                                                                                                                                                                                                                                                                                                                                                                                                                                                                                                                                                                                                                                                                                                                                                                                                                                                                                                                                                                                                                                                                                                                                                                                                                                                                                                                                                                                                                                                                                                                                                                                                                                                                                                                                                                                                                                                                                                                                                                                                                | 3042       | 00                           |  |  |
|                                                                 | DARYL JACKSON                                 | \$ 65.00                                                                                                                                                                                                                                                                                                                                                                                                                                                                                                                                                                                                                                                                                                                                                                                                                                                                                                                                                                                                                                                                                                                                                                                                                                                                                                                                                                                                                                                                                                                                                                                                                                                                                                                                                                                                                                                                                                                                                                                                                                                                                                                       | 1 2508     |                              |  |  |
|                                                                 | DARAC THE T                                   | t 32.62                                                                                                                                                                                                                                                                                                                                                                                                                                                                                                                                                                                                                                                                                                                                                                                                                                                                                                                                                                                                                                                                                                                                                                                                                                                                                                                                                                                                                                                                                                                                                                                                                                                                                                                                                                                                                                                                                                                                                                                                                                                                                                                        |            | THE RESERVE                  |  |  |
| 1.                                                              | DONALD JUDD ARCH.                             | \$65.00                                                                                                                                                                                                                                                                                                                                                                                                                                                                                                                                                                                                                                                                                                                                                                                                                                                                                                                                                                                                                                                                                                                                                                                                                                                                                                                                                                                                                                                                                                                                                                                                                                                                                                                                                                                                                                                                                                                                                                                                                                                                                                                        | 3042       |                              |  |  |
| ) 1.                                                            | LS 3P ASSOCIATES LTD.                         | t 59.90                                                                                                                                                                                                                                                                                                                                                                                                                                                                                                                                                                                                                                                                                                                                                                                                                                                                                                                                                                                                                                                                                                                                                                                                                                                                                                                                                                                                                                                                                                                                                                                                                                                                                                                                                                                                                                                                                                                                                                                                                                                                                                                        | 4606-      |                              |  |  |
| 1.                                                              | O WENDER KEDIL TH                             | £ 20.00                                                                                                                                                                                                                                                                                                                                                                                                                                                                                                                                                                                                                                                                                                                                                                                                                                                                                                                                                                                                                                                                                                                                                                                                                                                                                                                                                                                                                                                                                                                                                                                                                                                                                                                                                                                                                                                                                                                                                                                                                                                                                                                        |            | 00                           |  |  |
|                                                                 |                                               | The second secon | 0.0        | 00                           |  |  |
| 1                                                               | NEW COUNTRY DECORATING                        | \$ 60.00                                                                                                                                                                                                                                                                                                                                                                                                                                                                                                                                                                                                                                                                                                                                                                                                                                                                                                                                                                                                                                                                                                                                                                                                                                                                                                                                                                                                                                                                                                                                                                                                                                                                                                                                                                                                                                                                                                                                                                                                                                                                                                                       | 160        | 00                           |  |  |
| 1.                                                              | ELY JACQUES KAHN, ARCH.                       | \$46.00                                                                                                                                                                                                                                                                                                                                                                                                                                                                                                                                                                                                                                                                                                                                                                                                                                                                                                                                                                                                                                                                                                                                                                                                                                                                                                                                                                                                                                                                                                                                                                                                                                                                                                                                                                                                                                                                                                                                                                                                                                                                                                                        |            | The second second            |  |  |
|                                                                 | T OF MARIENT                                  | £ 44.90                                                                                                                                                                                                                                                                                                                                                                                                                                                                                                                                                                                                                                                                                                                                                                                                                                                                                                                                                                                                                                                                                                                                                                                                                                                                                                                                                                                                                                                                                                                                                                                                                                                                                                                                                                                                                                                                                                                                                                                                                                                                                                                        | 3453       |                              |  |  |
|                                                                 | IN DETAIL ITERNI Len 22%                      |                                                                                                                                                                                                                                                                                                                                                                                                                                                                                                                                                                                                                                                                                                                                                                                                                                                                                                                                                                                                                                                                                                                                                                                                                                                                                                                                                                                                                                                                                                                                                                                                                                                                                                                                                                                                                                                                                                                                                                                                                                                                                                                                | 42550      | 00                           |  |  |
|                                                                 |                                               |                                                                                                                                                                                                                                                                                                                                                                                                                                                                                                                                                                                                                                                                                                                                                                                                                                                                                                                                                                                                                                                                                                                                                                                                                                                                                                                                                                                                                                                                                                                                                                                                                                                                                                                                                                                                                                                                                                                                                                                                                                                                                                                                | 33189-     | 00                           |  |  |
| E.& O.E                                                         | \$ = 46.80                                    |                                                                                                                                                                                                                                                                                                                                                                                                                                                                                                                                                                                                                                                                                                                                                                                                                                                                                                                                                                                                                                                                                                                                                                                                                                                                                                                                                                                                                                                                                                                                                                                                                                                                                                                                                                                                                                                                                                                                                                                                                                                                                                                                | 4 4        |                              |  |  |
|                                                                 | 1-76.90                                       |                                                                                                                                                                                                                                                                                                                                                                                                                                                                                                                                                                                                                                                                                                                                                                                                                                                                                                                                                                                                                                                                                                                                                                                                                                                                                                                                                                                                                                                                                                                                                                                                                                                                                                                                                                                                                                                                                                                                                                                                                                                                                                                                | Signature  |                              |  |  |
|                                                                 | E= 67.90                                      | LE LA                                                                                                                                                                                                                                                                                                                                                                                                                                                                                                                                                                                                                                                                                                                                                                                                                                                                                                                                                                                                                                                                                                                                                                                                                                                                                                                                                                                                                                                                                                                                                                                                                                                                                                                                                                                                                                                                                                                                                                                                                                                                                                                          | J          |                              |  |  |