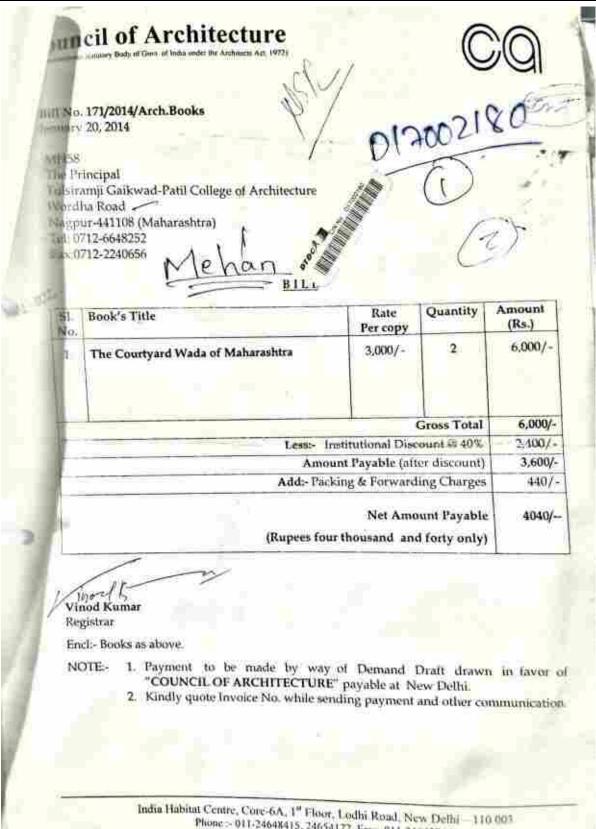

|              |                      | Page   |



























Wardha Road, Nagpur-441 108

# uncil of Architecture

CQ

niii No. 171/2014/Arch Books

smuary 23, 2014

MH58

The Principal

Tulsiramji Gaikwad-Patil College of Architecture

Wordha Road

Nagpur-441108 (Maharashtra)

Tel: 0712-6648252 Fax:0712-2240656

BILL

| Amount<br>(Rs.) | Quantity    | Rate<br>Per copy | tle                   | 1 | SI. |
|-----------------|-------------|------------------|-----------------------|---|-----|
| 6,000/-         | 1           | 6,000/-          |                       |   | No. |
|                 |             | 1,110~2          | Red<br>tect Anil Laul |   |     |
| 6,000/-         | Gross Total |                  |                       |   |     |
| 2,400/          | ount # 40%  | ntutional Disco  |                       |   |     |
| 3,600/-