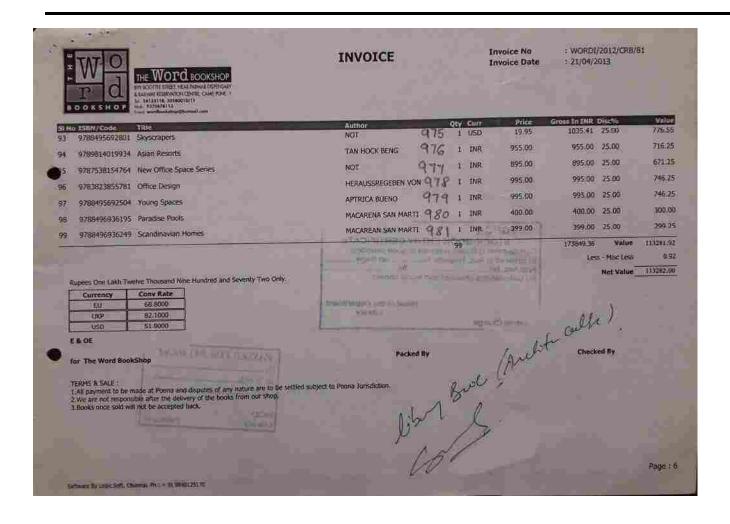

Dealers in : Engineering, Diploma, Pharmacy, Computer, Competitive, General Books

| Pooja Arcade, Near Petrol Pump, 5, Abhyankar Nagar, NAGPUR -10. |                                               |                                                                                                                                                                                                                                                                                                                                                                                                                                                                                                                                                                                                                                                                                                                                                                                                                                                                                                                                                                                                                                                                                                                                                                                                                                                                                                                                                                                                                                                                                                                                                                                                                                                                                                                                                                                                                                                                                                                                                                                                                                                                                                                                |            |                              |  |  |
|-----------------------------------------------------------------|-----------------------------------------------|--------------------------------------------------------------------------------------------------------------------------------------------------------------------------------------------------------------------------------------------------------------------------------------------------------------------------------------------------------------------------------------------------------------------------------------------------------------------------------------------------------------------------------------------------------------------------------------------------------------------------------------------------------------------------------------------------------------------------------------------------------------------------------------------------------------------------------------------------------------------------------------------------------------------------------------------------------------------------------------------------------------------------------------------------------------------------------------------------------------------------------------------------------------------------------------------------------------------------------------------------------------------------------------------------------------------------------------------------------------------------------------------------------------------------------------------------------------------------------------------------------------------------------------------------------------------------------------------------------------------------------------------------------------------------------------------------------------------------------------------------------------------------------------------------------------------------------------------------------------------------------------------------------------------------------------------------------------------------------------------------------------------------------------------------------------------------------------------------------------------------------|------------|------------------------------|--|--|
| No.                                                             | 18                                            | Date                                                                                                                                                                                                                                                                                                                                                                                                                                                                                                                                                                                                                                                                                                                                                                                                                                                                                                                                                                                                                                                                                                                                                                                                                                                                                                                                                                                                                                                                                                                                                                                                                                                                                                                                                                                                                                                                                                                                                                                                                                                                                                                           | 23/5/15    |                              |  |  |
| M/s.                                                            | FULSERAMIL GAKWAD PASTIC COLL                 | ege of a                                                                                                                                                                                                                                                                                                                                                                                                                                                                                                                                                                                                                                                                                                                                                                                                                                                                                                                                                                                                                                                                                                                                                                                                                                                                                                                                                                                                                                                                                                                                                                                                                                                                                                                                                                                                                                                                                                                                                                                                                                                                                                                       | ANCHITE OF | y nee                        |  |  |
| Qnty.                                                           | PARTICULARS                                   | RATE                                                                                                                                                                                                                                                                                                                                                                                                                                                                                                                                                                                                                                                                                                                                                                                                                                                                                                                                                                                                                                                                                                                                                                                                                                                                                                                                                                                                                                                                                                                                                                                                                                                                                                                                                                                                                                                                                                                                                                                                                                                                                                                           | 100.       | S.                           |  |  |
|                                                                 | LANDMARKS OF THE WORLD &                      | £ 45.00                                                                                                                                                                                                                                                                                                                                                                                                                                                                                                                                                                                                                                                                                                                                                                                                                                                                                                                                                                                                                                                                                                                                                                                                                                                                                                                                                                                                                                                                                                                                                                                                                                                                                                                                                                                                                                                                                                                                                                                                                                                                                                                        | 3460-5     | 0                            |  |  |
|                                                                 | DENIS LEMING 195                              | \$ 25.00                                                                                                                                                                                                                                                                                                                                                                                                                                                                                                                                                                                                                                                                                                                                                                                                                                                                                                                                                                                                                                                                                                                                                                                                                                                                                                                                                                                                                                                                                                                                                                                                                                                                                                                                                                                                                                                                                                                                                                                                                                                                                                                       | 1170       | 00                           |  |  |
| 1                                                               | HEIRY SIEDLE &                                | \$ 65.00                                                                                                                                                                                                                                                                                                                                                                                                                                                                                                                                                                                                                                                                                                                                                                                                                                                                                                                                                                                                                                                                                                                                                                                                                                                                                                                                                                                                                                                                                                                                                                                                                                                                                                                                                                                                                                                                                                                                                                                                                                                                                                                       | 3042       |                              |  |  |
| 1                                                               | PROVENCE 10-                                  | \$ 39.95                                                                                                                                                                                                                                                                                                                                                                                                                                                                                                                                                                                                                                                                                                                                                                                                                                                                                                                                                                                                                                                                                                                                                                                                                                                                                                                                                                                                                                                                                                                                                                                                                                                                                                                                                                                                                                                                                                                                                                                                                                                                                                                       | 1869=5     | 0                            |  |  |
|                                                                 | CONCRETE DISIGN.                              | \$ 2798                                                                                                                                                                                                                                                                                                                                                                                                                                                                                                                                                                                                                                                                                                                                                                                                                                                                                                                                                                                                                                                                                                                                                                                                                                                                                                                                                                                                                                                                                                                                                                                                                                                                                                                                                                                                                                                                                                                                                                                                                                                                                                                        | 2307       |                              |  |  |
|                                                                 | D. T. TEN LANDER ST. A. L. A.                 | £ 30.00                                                                                                                                                                                                                                                                                                                                                                                                                                                                                                                                                                                                                                                                                                                                                                                                                                                                                                                                                                                                                                                                                                                                                                                                                                                                                                                                                                                                                                                                                                                                                                                                                                                                                                                                                                                                                                                                                                                                                                                                                                                                                                                        | 1538       |                              |  |  |
| S                                                               | NEW DECORNOR                                  | £ 20.00                                                                                                                                                                                                                                                                                                                                                                                                                                                                                                                                                                                                                                                                                                                                                                                                                                                                                                                                                                                                                                                                                                                                                                                                                                                                                                                                                                                                                                                                                                                                                                                                                                                                                                                                                                                                                                                                                                                                                                                                                                                                                                                        | 1538       | COLUMN TWO IS NOT THE OWNER. |  |  |
|                                                                 | NEW DECEMBER                                  | £ 20.00                                                                                                                                                                                                                                                                                                                                                                                                                                                                                                                                                                                                                                                                                                                                                                                                                                                                                                                                                                                                                                                                                                                                                                                                                                                                                                                                                                                                                                                                                                                                                                                                                                                                                                                                                                                                                                                                                                                                                                                                                                                                                                                        |            |                              |  |  |
| 1                                                               | GEORGIAN REGENCY                              | F46.64                                                                                                                                                                                                                                                                                                                                                                                                                                                                                                                                                                                                                                                                                                                                                                                                                                                                                                                                                                                                                                                                                                                                                                                                                                                                                                                                                                                                                                                                                                                                                                                                                                                                                                                                                                                                                                                                                                                                                                                                                                                                                                                         | 3167       | 00                           |  |  |
| 1                                                               | CONTEMPORARY GERMAN LANDSPAREL ACCHIETECHTURE |                                                                                                                                                                                                                                                                                                                                                                                                                                                                                                                                                                                                                                                                                                                                                                                                                                                                                                                                                                                                                                                                                                                                                                                                                                                                                                                                                                                                                                                                                                                                                                                                                                                                                                                                                                                                                                                                                                                                                                                                                                                                                                                                | 3042       | 00                           |  |  |
|                                                                 | DARYL JACKSON                                 | \$ 65.00                                                                                                                                                                                                                                                                                                                                                                                                                                                                                                                                                                                                                                                                                                                                                                                                                                                                                                                                                                                                                                                                                                                                                                                                                                                                                                                                                                                                                                                                                                                                                                                                                                                                                                                                                                                                                                                                                                                                                                                                                                                                                                                       | 1 2508     |                              |  |  |
|                                                                 | DARAC THE T                                   | t 32.62                                                                                                                                                                                                                                                                                                                                                                                                                                                                                                                                                                                                                                                                                                                                                                                                                                                                                                                                                                                                                                                                                                                                                                                                                                                                                                                                                                                                                                                                                                                                                                                                                                                                                                                                                                                                                                                                                                                                                                                                                                                                                                                        |            | THE RESERVE                  |  |  |
| 1.                                                              | DONALD JUDD ARCH.                             | \$65.00                                                                                                                                                                                                                                                                                                                                                                                                                                                                                                                                                                                                                                                                                                                                                                                                                                                                                                                                                                                                                                                                                                                                                                                                                                                                                                                                                                                                                                                                                                                                                                                                                                                                                                                                                                                                                                                                                                                                                                                                                                                                                                                        | 3042       |                              |  |  |
| ) 1.                                                            | LS 3P ASSOCIATES LTD.                         | t 59.90                                                                                                                                                                                                                                                                                                                                                                                                                                                                                                                                                                                                                                                                                                                                                                                                                                                                                                                                                                                                                                                                                                                                                                                                                                                                                                                                                                                                                                                                                                                                                                                                                                                                                                                                                                                                                                                                                                                                                                                                                                                                                                                        | 4606-      |                              |  |  |
| 1.                                                              | O WENDER KEDIL TH                             | £ 20.00                                                                                                                                                                                                                                                                                                                                                                                                                                                                                                                                                                                                                                                                                                                                                                                                                                                                                                                                                                                                                                                                                                                                                                                                                                                                                                                                                                                                                                                                                                                                                                                                                                                                                                                                                                                                                                                                                                                                                                                                                                                                                                                        |            | 00                           |  |  |
|                                                                 |                                               | The second secon | 0.0        | 00                           |  |  |
| 1                                                               | NEW COUNTRY DECORATING                        | \$ 60.00                                                                                                                                                                                                                                                                                                                                                                                                                                                                                                                                                                                                                                                                                                                                                                                                                                                                                                                                                                                                                                                                                                                                                                                                                                                                                                                                                                                                                                                                                                                                                                                                                                                                                                                                                                                                                                                                                                                                                                                                                                                                                                                       | 160        | 00                           |  |  |
| 1.                                                              | ELY JACQUES KAHN, ARCH.                       | \$46.00                                                                                                                                                                                                                                                                                                                                                                                                                                                                                                                                                                                                                                                                                                                                                                                                                                                                                                                                                                                                                                                                                                                                                                                                                                                                                                                                                                                                                                                                                                                                                                                                                                                                                                                                                                                                                                                                                                                                                                                                                                                                                                                        |            | The second second            |  |  |
|                                                                 | T OF MARIENT                                  | £ 44.90                                                                                                                                                                                                                                                                                                                                                                                                                                                                                                                                                                                                                                                                                                                                                                                                                                                                                                                                                                                                                                                                                                                                                                                                                                                                                                                                                                                                                                                                                                                                                                                                                                                                                                                                                                                                                                                                                                                                                                                                                                                                                                                        | 3453       |                              |  |  |
|                                                                 | IN DETAIL ITERNI Len 22%                      |                                                                                                                                                                                                                                                                                                                                                                                                                                                                                                                                                                                                                                                                                                                                                                                                                                                                                                                                                                                                                                                                                                                                                                                                                                                                                                                                                                                                                                                                                                                                                                                                                                                                                                                                                                                                                                                                                                                                                                                                                                                                                                                                | 42550      | 00                           |  |  |
|                                                                 |                                               |                                                                                                                                                                                                                                                                                                                                                                                                                                                                                                                                                                                                                                                                                                                                                                                                                                                                                                                                                                                                                                                                                                                                                                                                                                                                                                                                                                                                                                                                                                                                                                                                                                                                                                                                                                                                                                                                                                                                                                                                                                                                                                                                | 33189-     | 00                           |  |  |
| E.& O.E                                                         | \$ = 46.80                                    |                                                                                                                                                                                                                                                                                                                                                                                                                                                                                                                                                                                                                                                                                                                                                                                                                                                                                                                                                                                                                                                                                                                                                                                                                                                                                                                                                                                                                                                                                                                                                                                                                                                                                                                                                                                                                                                                                                                                                                                                                                                                                                                                | 4 4        |                              |  |  |
|                                                                 | 1-76.90                                       |                                                                                                                                                                                                                                                                                                                                                                                                                                                                                                                                                                                                                                                                                                                                                                                                                                                                                                                                                                                                                                                                                                                                                                                                                                                                                                                                                                                                                                                                                                                                                                                                                                                                                                                                                                                                                                                                                                                                                                                                                                                                                                                                | Signature  |                              |  |  |
|                                                                 | E= 67.90                                      | LE LA                                                                                                                                                                                                                                                                                                                                                                                                                                                                                                                                                                                                                                                                                                                                                                                                                                                                                                                                                                                                                                                                                                                                                                                                                                                                                                                                                                                                                                                                                                                                                                                                                                                                                                                                                                                                                                                                                                                                                                                                                                                                                                                          | J          |                              |  |  |