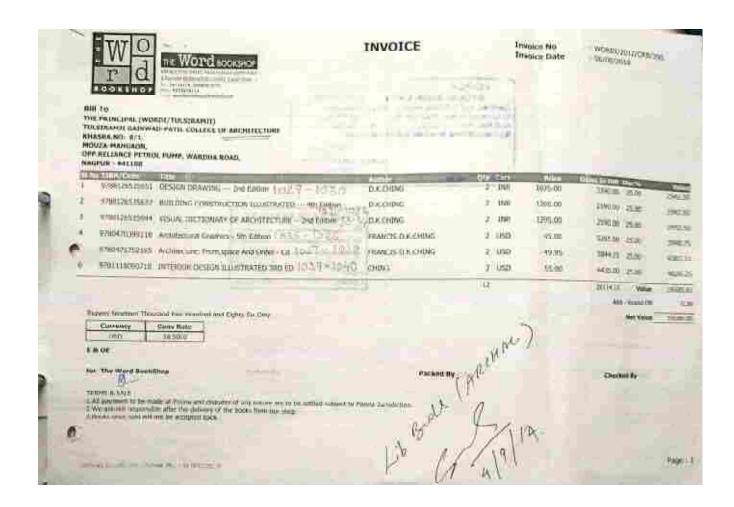

|              |                      | Page   |



























Wardha Road, Nagpur-441 108

# uncil of Architecture

CQ

niii No. 171/2014/Arch Books

smuary 23, 2014

MH58

The Principal

Tulsiramji Gaikwad-Patil College of Architecture

Wordha Road

Nagpur-441108 (Maharashtra)

Tel: 0712-6648252 Fax:0712-2240656

BILL

| Amount<br>(Rs.) | Quantity    | Rate<br>Per copy | tle                   | 1 | SI. |
|-----------------|-------------|------------------|-----------------------|---|-----|
| 6,000/-         | 1           | 6,000/-          |                       |   | No. |
|                 |             | 1,110~2          | Red<br>tect Anil Laul |   |     |
| 6,000/-         | Gross Total |                  |                       |   |     |
| 2,400/          | ount # 40%  | ntutional Disco  |                       |   |     |
| 3,600/-